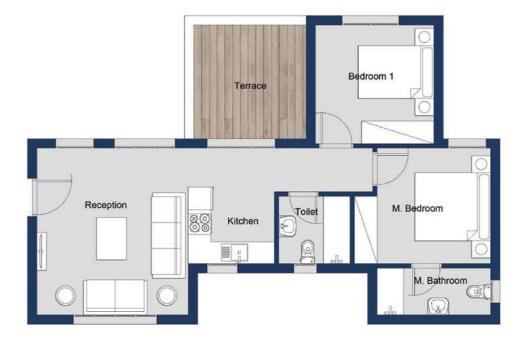

Greek Village Chalet 3 Bedrooms GROSS AREA: 110m<sup>2</sup>

#### GROUND FLOOR

| SPACE      | DIM (m)       |
|------------|---------------|
| RECEPTION  | 4.40m x 4.00m |
| KITCHEN    | 2.28M x 1.90M |
| BEDROOM 1  | 3.13m x 3.13m |
| BEDROOM 2  | 3.13m x 3.10m |
| M.BEDROOM  | 3.60m x 3.05m |
| M.BATHROOM | 3.00m x 1.23m |
| BATHROOM   | 1.88m x 1.78m |
| TERRACE    | 2.00m x 1.78m |