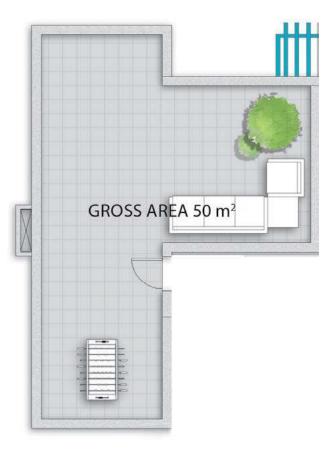

#### ROOF

| SPACE      | DIM (m)          |
|------------|------------------|
| GROSS AREA | 50m <sup>2</sup> |