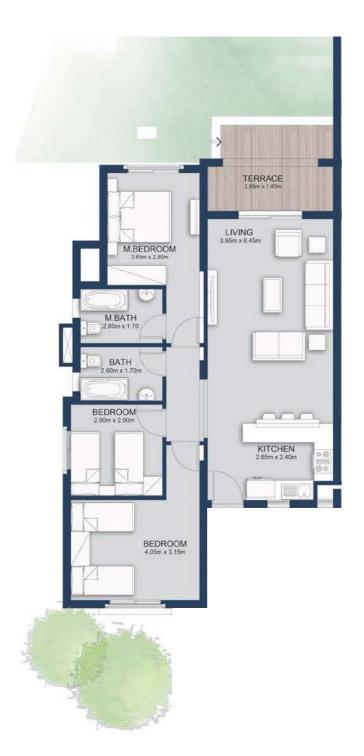

**Chalet 3 Bedrooms** Type A **GROSS AREA:** 132m<sup>2</sup>

#### GROUND FLOOR

| SPACE       | DIM (m)       |
|-------------|---------------|
| TERRACE     | 3.95m x 1.40m |
| LIVING ROOM | 3.95m x 6.45m |
| M.BEDROOM   | 3.65m x 2.90m |
| M.BATHROM   | 2.60m x 1.70m |
| BEDROOM     | 2.90m x 2.90m |
| BEDROOM     | 4.05m x 3.15m |
| BATHROOM    | 2.60m x 1.70m |
| KITCHEN     | 2.85m x 2.40m |