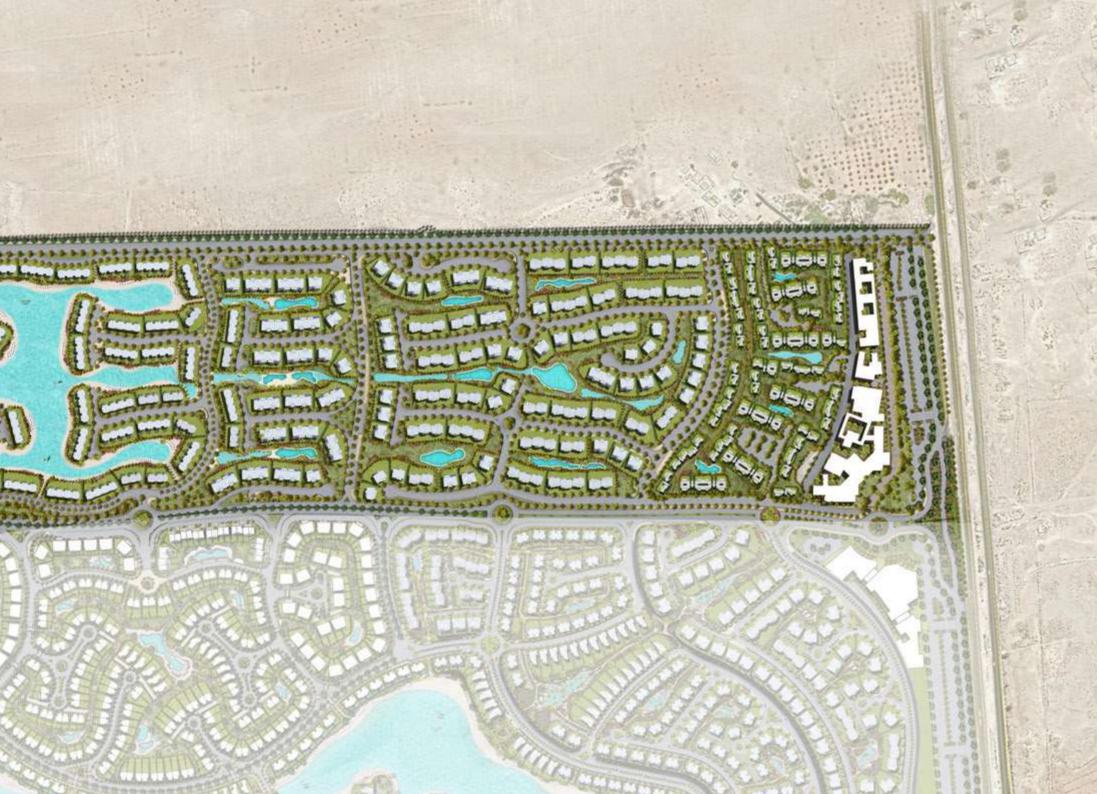

#### **MASTER** PLAN

Mountain View Ras El Hikma project is differentiated by its Greek-style architecture, where each phase is named after a Greek island, while preserving the sense authenticity deeply rooted in all of us.

| 1. ITALLIAN VILLAGE                          | 9. SKALA SEAFRONT |
|----------------------------------------------|-------------------|
| 2. EMARAT MISR                               | 10. MV NC         |
| 3. Rhodes                                    | <b>11.</b> EVIA   |
| 4A• Crete                                    | 12. Agora Village |
| <b>4B</b> • Skala heights                    | 13. DIPLO         |
| <b>5A</b> • Paros heights                    |                   |
| 5B• SKALA APTS HOTEL<br>(BRANDED & SERVICED) |                   |
|                                              |                   |

6. Hotel & Retail

7. CRYSTAL LAGOONS

8. PAROS