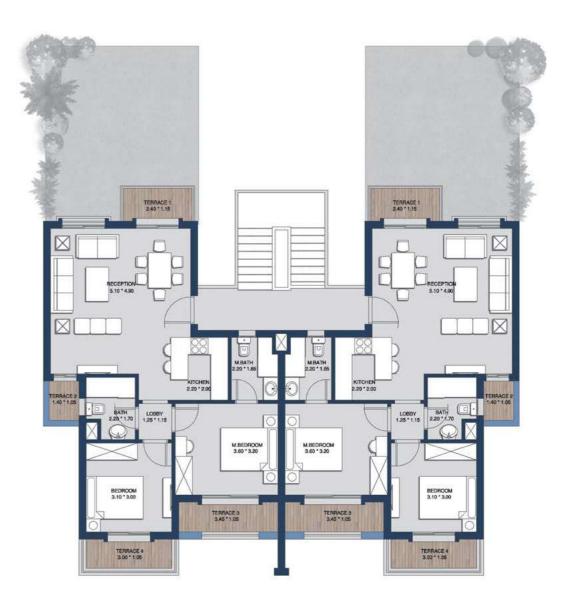

**Chalet 3 Bedrooms** Type A **GROSS AREA:** 132m<sup>2</sup>

#### GROUND FLOOR

| SPACE       | DIM (m)       |
|-------------|---------------|
| TERRACE     | 3.95m x 1.40m |
| LIVING ROOM | 3.95m x 6.45m |
| M.BEDROOM   | 3.65m x 2.90m |
| M.BATHROM   | 2.60m x 1.70m |
| BEDROOM     | 2.90m x 2.90m |
| BEDROOM     | 4.05m x 3.15m |
| BATHROOM    | 2.60m x 1.70m |
| KITCHEN     | 2.85m x 2.40m |