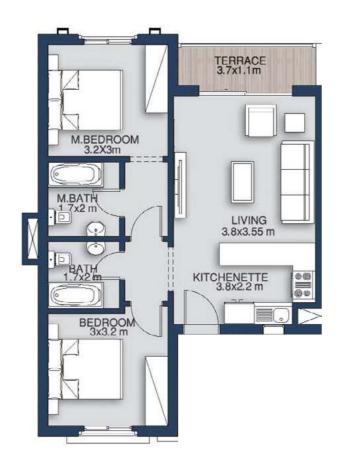

#### **Chalet** 2 Bedrooms

#### GROSS AREA: 92m<sup>2</sup>

#### FIRST FLOOR

| SPACE       | DIM (m)       |
|-------------|---------------|
| LIVING ROOM | 3.80m x 3.55m |
| TERRACE     | 3.70m x 2.10m |
| M.BEDROOM   | 3.20m x 3.00m |
| M.BATHROOM  | 1.70m x 2.00m |
| BEDROOM     | 3.00m x 3.20m |
| BATHROOM    | 1.70m x 2.00m |
| KITCHENETTE | 3.80m x 2.20m |

**Chalet** 2 Bedrooms

GROSS AREA: 92m<sup>2</sup>

#### SECOND FLOOR

| SPACE       | DIM (m)       |
|-------------|---------------|
| LIVING ROOM | 3.80m x 3.55m |
| TERRACE     | 3.70m X1.10m  |
| M.BEDROOM   | 3.20m x 3.00m |
| M.BATHROOM  | 1.70m x 2.00m |
| BEDROOM     | 3.00m x 3.20m |
| BATHROOM    | 1.70m x 2.00m |
| KITCHENETTE | 3.80m x 2.20m |