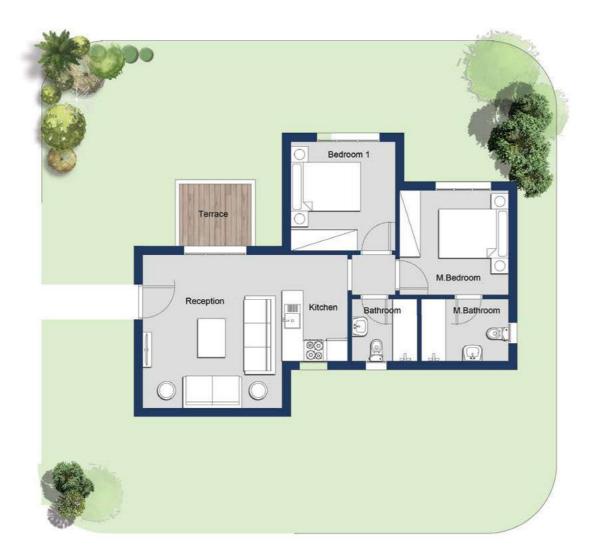

### Greek Village Chalet & Roof Unit

Greek Village Chalet 2 Bedrooms GROSS AREA: 85m<sup>2</sup>

#### GROUND FLOOR

| SPACE      | DIM (m)       |
|------------|---------------|
| RECEPTION  | 4.4m x 4.00m  |
| KITCHEN    | 2.00M x 1.88M |
| BEDROOM 1  | 3.13m x 3.00m |
| BATHROOM   | 1.88m x 1.78m |
| M.BEDROOM  | 3.13m x 3.00m |
| M.BATHROOM | 2.50m x 1.78m |
| TERRACE    | 2.00m x 1.78m |