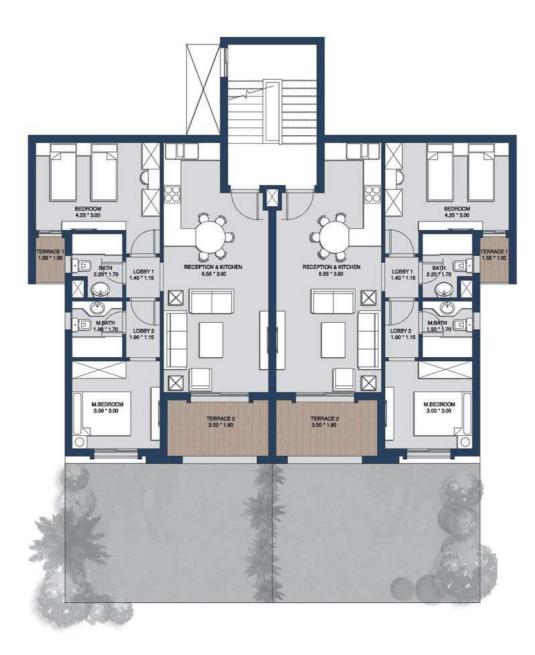

#### G2

| SPACE       | DIM (m)       |
|-------------|---------------|
| LIVING ROOM | 3.60m x 3.45m |
| KITCHEN     | 3.60m x 3.37m |
| BEDROOM     | 4.25m x 3.00m |
| BATHROOM    | 2.20m x 1.70m |
| LOBBY1      | 1.40m x 1.15m |
| LOBBY2      | 1.92m x 1.16m |
| M.BEDROOM   | 3.00m x 3.00m |
| M.BATHROOM  | 1.92m x 1.72m |
| TERRACE 1   | 1.55m x 1.00m |
| TERRACE 2   | 3.47m x 1.92m |

#### **Heights Chalet** 2 Bedrooms

#### GROSS AREA: 108m<sup>2</sup>

#### G1

| SPACE       | DIM (m)       |
|-------------|---------------|
| LIVING ROOM | 3.60m x 3.45m |
| KITCHEN     | 3.60m x 3.37m |
| BEDROOM     | 4.25m x 3.00m |
| BATHROOM    | 2.20m x 1.70m |
| LOBBY1      | 1.40m x 1.15m |
| LOBBY2      | 1.92m x 1.16m |
| M.BEDROOM   | 3.00m x 3.00m |
| M.BATHROOM  | 1.92m x 1.72m |
| TERRACE 1   | 1.55m x 1.00m |
| TERRACE 2   | 3.47m x 1.92m |