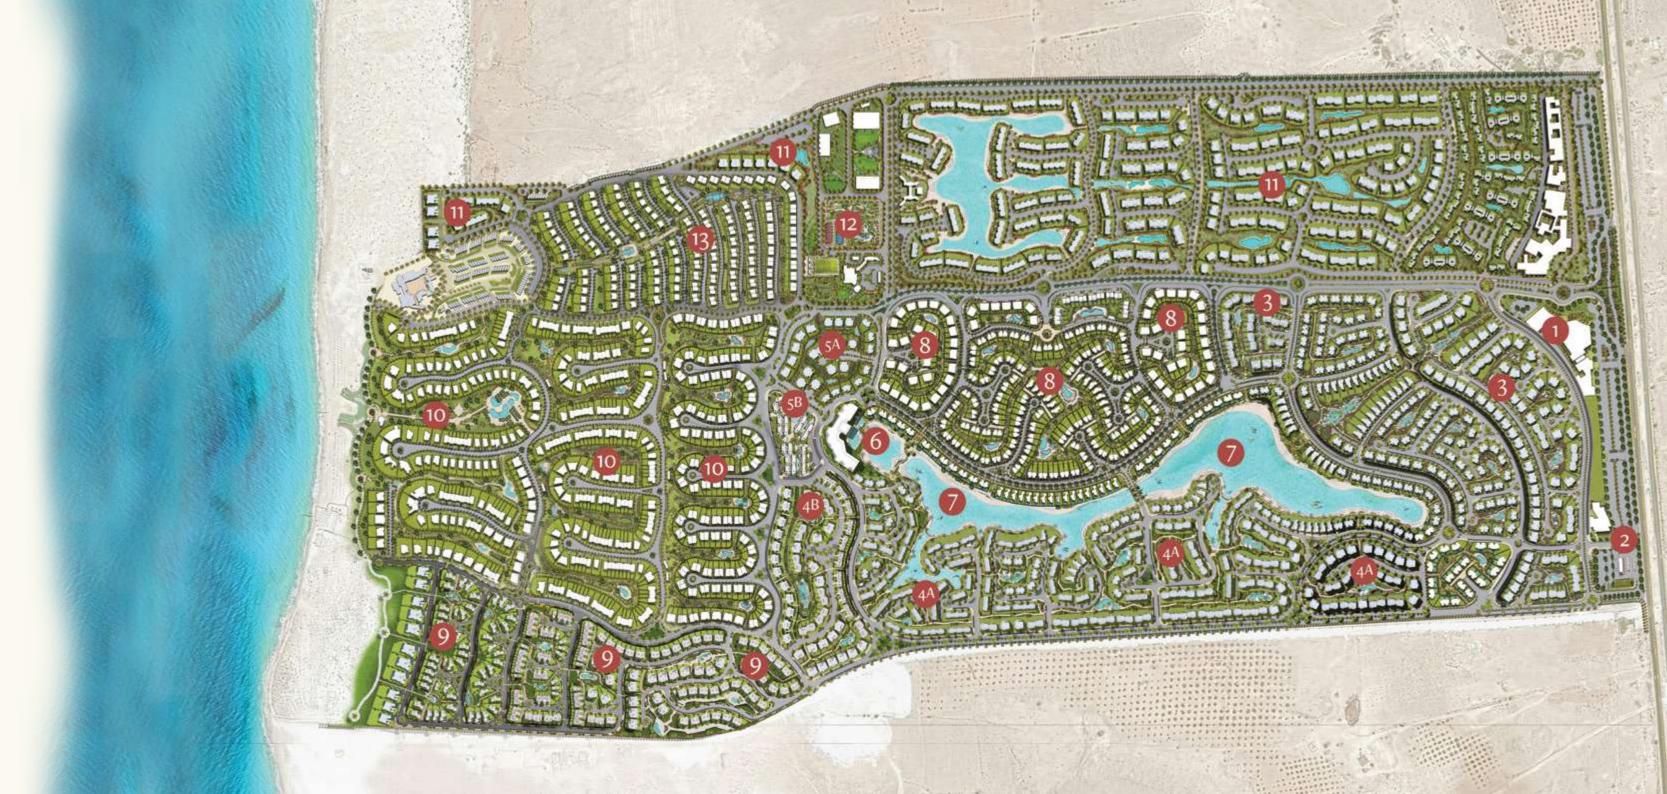

#### **MASTER** PLAN

Mountain View Ras El Hikma project is differentiated by its Greek-style architecture, where each phase is named after a Greek island, while preserving the sense authenticity deeply rooted in all of us.

| 1. ITALLIAN VILLAGE                          | 9. SKALA SEAFRONT |
|----------------------------------------------|-------------------|
| 2. EMARAT MISR                               | 10. MV NC         |
| 3. Rhodes                                    | <b>11.</b> EVIA   |
| 4A• Crete                                    | 12. Agora Village |
| <b>4B</b> • Skala heights                    | 13. DIPLO         |
| <b>5A</b> • Paros heights                    |                   |
| 5B• SKALA APTS HOTEL<br>(BRANDED & SERVICED) |                   |
|                                              |                   |

6. Hotel & Retail

7. CRYSTAL LAGOONS

8. PAROS