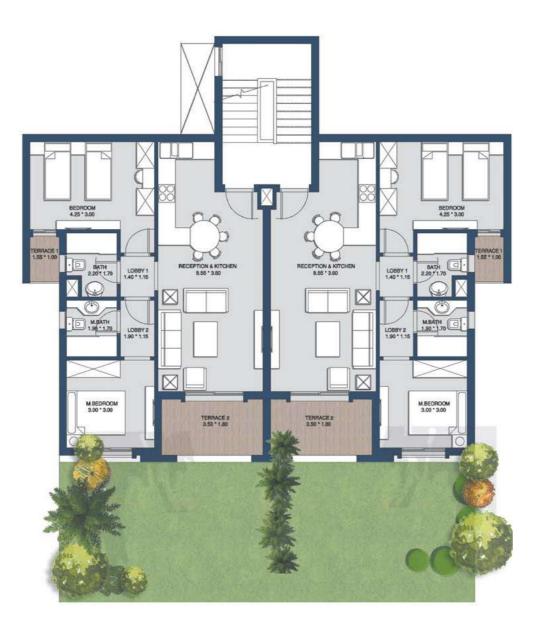

#### G2

| SPACE       | DIM (m)       |
|-------------|---------------|
| LIVING ROOM | 3.60m x 3.45m |
| KITCHEN     | 3.60m x 3.37m |
| BEDROOM     | 4.25m x 3.00m |
| BATHROOM    | 2.20m x 1.70m |
| LOBBY1      | 1.40m x 1.15m |
| LOBBY2      | 1.92m x 1.16m |
| M.BEDROOM   | 3.00m x 3.00m |
| M.BATHROOM  | 1.92m x 1.72m |
| TERRACE 1   | 1.55m x 1.00m |
| TERRACE 2   | 3.47m x 1.92m |

#### **Heights Chalet** 2 Bedrooms

#### GROSS AREA: 108m<sup>2</sup>

#### G1

| SPACE       | DIM (m)       |
|-------------|---------------|
| LIVING ROOM | 3.60m x 3.45m |
| KITCHEN     | 3.60m x 3.37m |
| BEDROOM     | 4.25m x 3.00m |
| BATHROOM    | 2.20m x 1.70m |
| LOBBY1      | 1.40m x 1.15m |
| LOBBY2      | 1.92m x 1.16m |
| M.BEDROOM   | 3.00m x 3.00m |
| M.BATHROOM  | 1.92m x 1.72m |
| TERRACE 1   | 1.55m x 1.00m |
| TERRACE 2   | 3.47m x 1.92m |