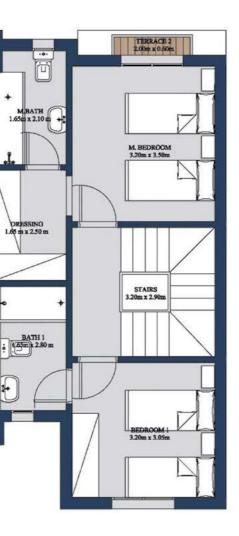

#### FIRST FLOOR

| SPACE                     | DIM (m)       |
|---------------------------|---------------|
| <b>STAIRS &amp; LOBBY</b> | 3.20m x 2.90m |
| M.BEDROOM                 | 3.20m x 3.50m |
| M.DRESSING                | 1.65m x 2.50m |
| M.BATHROOM                | 1.65m x 2.10m |
| BEDROOM 1                 | 3.20m x 3.05m |
| BATHROOM                  | 1.65m x 2.80m |
| TERRACE 2                 | 2.00m x 0.60m |

#### ROOF

| SPACE       | DIM (m)       |
|-------------|---------------|
| TERRACE 3   | 4.95m x 3.45m |
| LIVING AREA | 2.85m x 3.10m |
| STAIRS      | 3.20m x 2.90m |
| BATHROOM    | 1.60m x 1.80m |
| TERRACE 4   | 1.50m x 1.00m |
| BEDROOM 2   | 3.20m x 2.80m |