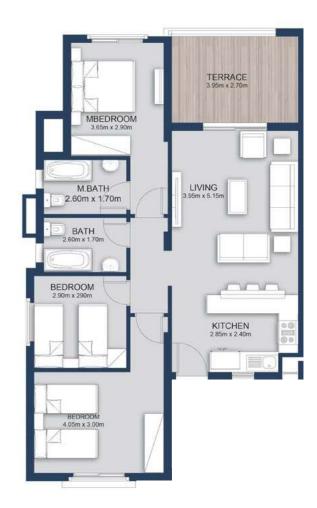

#### **Chalet 3 Bedrooms** Type A

GROSS AREA: 125m<sup>2</sup>

#### FIRST FLOOR

| SPACE       | DIM (m)       |
|-------------|---------------|
| TERRACE     | 3.95m x 2.70m |
| LIVING ROOM | 5.15m x 3.95m |
| M.BEDROOM   | 3.65m x 2.90m |
| M.BATHROOM  | 2.60m x 1.70m |
| BEDROOM     | 2.90m x 2.90m |
| BEDROOM     | 4.05m x 3.00m |
| BATHROOM    | 2.60m x 1.70m |
| KITCHEN     | 2.85m x 2.40m |