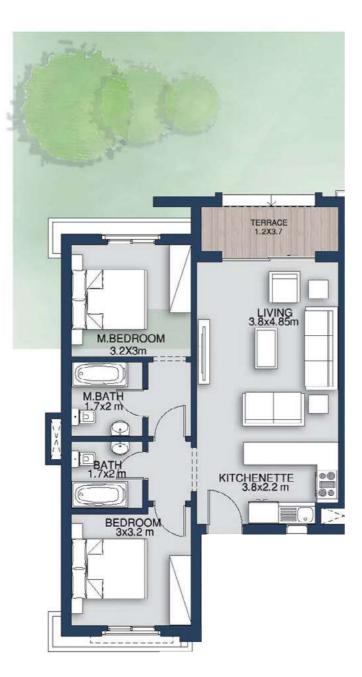

#### GROUND FLOOR

| SPACE       | DIM (m)       |
|-------------|---------------|
| LIVING ROOM | 3.80m x 4.85m |
| TERRACE     | 1.20m x 3.70m |
| M.BEDROOM   | 3.20m x 3.00m |
| M.BATHROOM  | 1.70m x 2.00m |
| BEDROOM     | 3.00m x 3.20m |
| BATHROOM    | 1.70m x 2.00m |
| KITCHENETTE | 3.80m x 2.20m |

#### **Chalet** 2 Bedrooms

#### GROSS AREA: 92m<sup>2</sup>