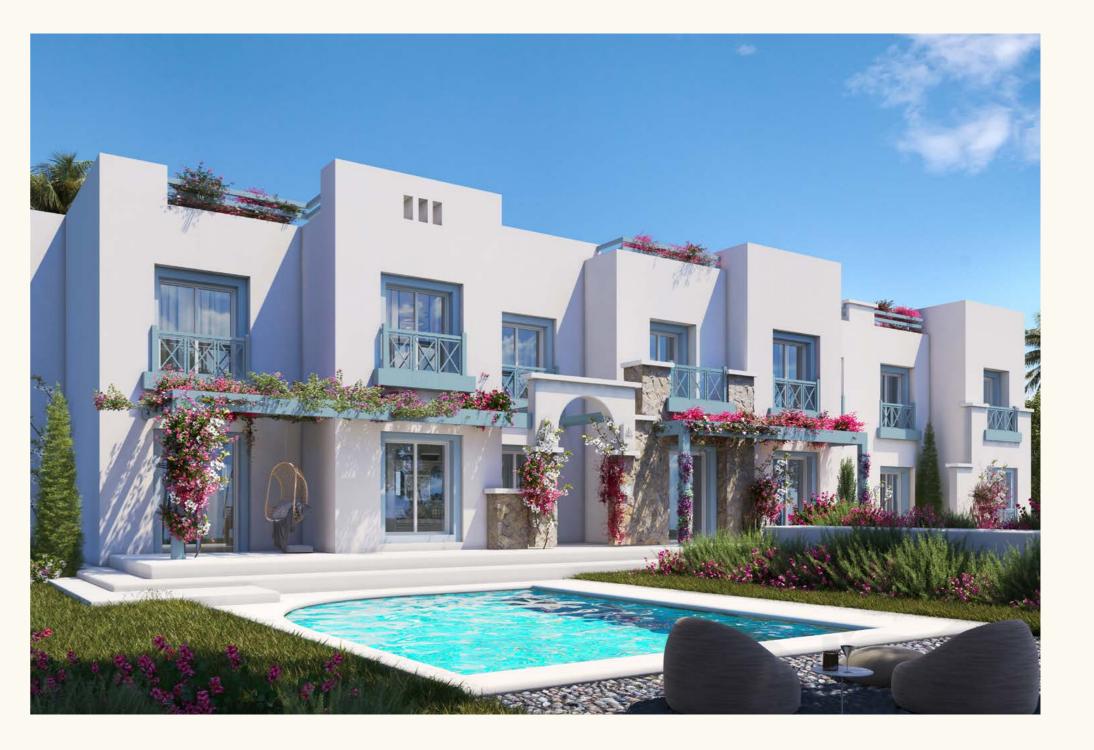

4.75m |
| TOILET                      | 1.00m x 2.00m |
| ENTRANCE                    | 1.50m x 0.80m |
| MAID ROOM                   | 1.65m x 2.10m |
| TERRACE 2                   | 1.50m x 3.00m |
| MAID BATHROOM               | 1.50m x 1.45m |



#### FIRST FLOOR

| SPACE         | DIM (m)       |
|---------------|---------------|
| TERRACE 4     | 0.90m x 3.25m |
| M.BEDROOM 1   | 2.90m x 2.90m |
| M.BATHROOM 1  | 2.40m x 1.50m |
| M.LOBBY 1     | 2.10m x 1.30m |
| M.DRESSING 1  | 2.10m x 1.50m |
| M.BEDROOM 2   | 3.25m x 3.35m |
| STAIRS        | 4.00m x 1.00m |
| FAMILY LIVING | 3.50m x 3.00m |
| M.BATHROOM 2  | 1.65m x 1.75m |
| TERRACE 3     | 2.00m x 1.50m |
| M.LOBBY 3     | 1.65m x 1.20m |
| M.BEDROOM 3   | 3.25m x 3.35m |
| M.BATHROOM 3  | 1.65m x 1.80m |



### Townhouse







#### **Townhouse** Corner

GROSS AREA: 170m<sup>2</sup>

#### GROUND FLOOR

| SPACE                 | DIM (m)       |
|-----------------------|---------------|
| TERRACE 1             | 4.75m X1.35m  |
| LIVING ROOM & DINNING | 4.95m x 6.85m |
| KITCHEN               | 2.00m x 3.05m |
| G.TOLLET              | 1.05m x 1.85m |



#### FIRST FLOOR

| SPACE                     | DIM (m)       |
|---------------------------|---------------|
| <b>STAIRS &amp; LOBBY</b> | 3.20m x 2.90m |
| M.BEDROOM                 | 3.20m x 3.50m |
| M.DRESSING                | 1.65m x 2.50m |
| M.BATHROOM                | 1.65m x 2.10m |
| BEDROOM 1                 | 3.20m x 3.05m |
| BATHROOM                  | 1.65m x 2.80m |
| TERRACE 2                 | 2.00m x 0.60m |



#### ROOF

| SPACE       | DIM