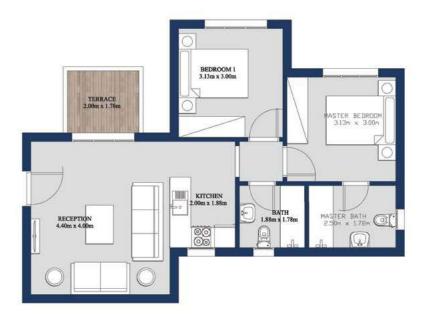

#### GROUND FLOOR

| SPACE      | DIM (m)       |
|------------|---------------|
| RECEPTION  | 4.4m x 4.00m  |
| KITCHEN    | 2.00M x 1.88M |
| BEDROOM 1  | 3.13m x 3.00m |
| BATHROOM   | 1.88m x 1.78m |
| M.BEDROOM  | 3.13m x 3.00m |
| M.BATHROOM | 2.50m x 1.78m |
| TERRACE    | 2.00m x 1.78m |

### Greek Village Chalet

2 Bedrooms

GROSS AREA: 85m<sup>2</sup>

#### TYPICAL FLOOR

| SPACE      | DIM (m)       |
|------------|---------------|
| RECEPTION  | 4.40m x 4.00m |
| KITCHEN    | 2.00m x 1.88m |
| BEDROOM 1  | 3.13m x 3.00m |
| BATH       | 1.88m x 1.78m |
| M. BEDROOM | 3.13m x 3.00m |
| M. BATH    | 2.50m x 1.78m |
| TERRACE    | 2.00m x 1.78m |