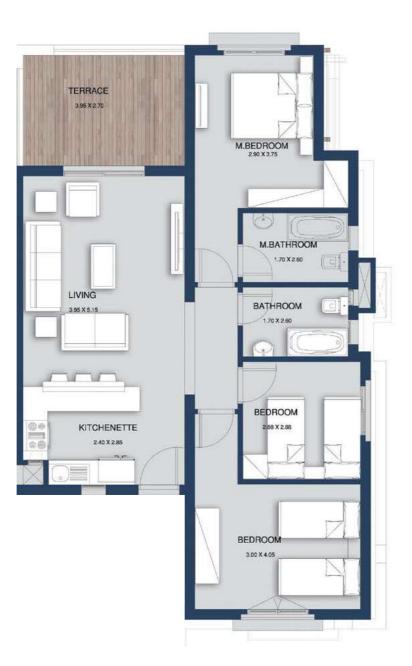

#### SECOND FLOOR PLAN

| SPACE       | DIM (m)       |
|-------------|---------------|
| TERRACE     | 3.95m x 2.70m |
| LIVING ROOM | 5.15m x 3.95m |
| M.BEDROOM   | 2.90m x 3.75m |
| M.BATHROOM  | 1.70m x 2.60m |
| BEDROOM     | 2.88m x 2.88m |
| BEDROOM     | 3.00m x 4.05m |
| BATHROOM    | 1.70m x 2.60m |
| KITCHENETTE | 2.40m x 2.85m |