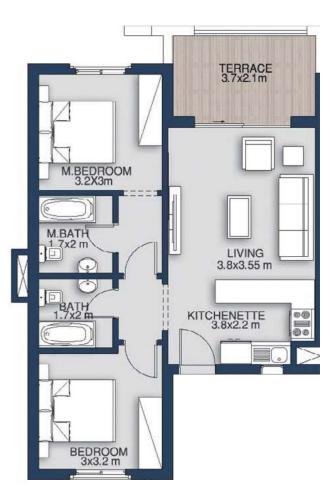

#### FIRST FLOOR

| SPACE       | DIM (m)       |
|-------------|---------------|
| LIVING ROOM | 3.80m x 3.55m |
| TERRACE     | 3.70m x 2.10m |
| M.BEDROOM   | 3.20m x 3.00m |
| M.BATHROOM  | 1.70m x 2.00m |
| BEDROOM     | 3.00m x 3.20m |
| BATHROOM    | 1.70m x 2.00m |
| KITCHENETTE | 3.80m x 2.20m |

**Chalet** 2 Bedrooms

GROSS AREA: 92m<sup>2</sup>