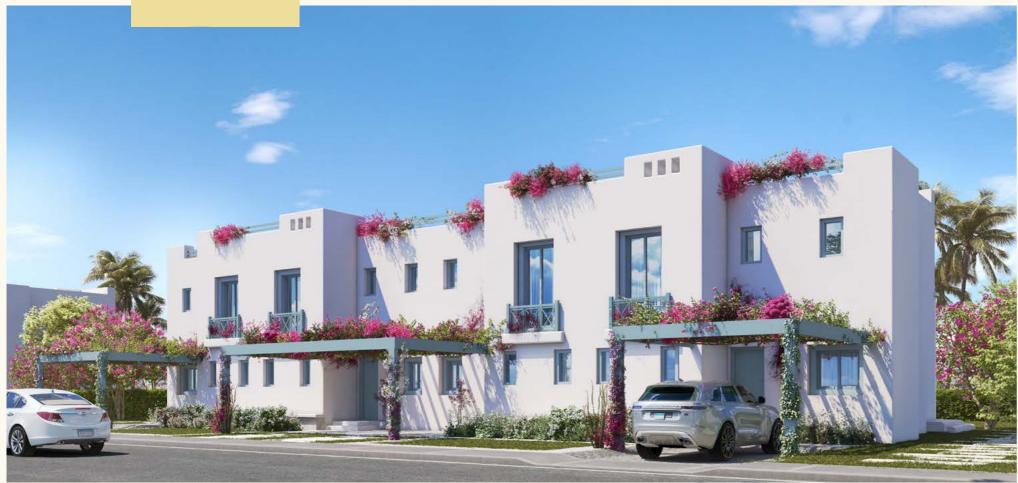

x 4.75m |
| TOILET                      | 1.00m x 2.00m |
| ENTRANCE                    | 1.50m x 0.80m |
| MAID ROOM                   | 1.65m x 2.10m |
| TERRACE 2                   | 1.50m x 3.00m |
| MAID BATHROOM               | 1.50m x 1.45m |



#### FIRST FLOOR

| SPACE         | DIM (m)       |
|---------------|---------------|
| TERRACE 4     | 0.90m x 3.25m |
| M.BEDROOM 1   | 2.90m x 2.90m |
| M.BATHROOM 1  | 2.40m x 1.50m |
| M.LOBBY 1     | 2.10m x 1.30m |
| M.DRESSING 1  | 2.10m x 1.50m |
| M.BEDROOM 2   | 3.25m x 3.35m |
| STAIRS        | 4.00m x 1.00m |
| FAMILY LIVING | 3.50m x 3.00m |
| M.BATHROOM 2  | 1.65m x 1.75m |
| TERRACE 3     | 2.00m x 1.50m |
| M.LOBBY 3     | 1.65m x 1.20m |
| M.BEDROOM 3   | 3.25m x 3.35m |
| M.BATHROOM 3  | 1.65m x 1.80m |



### Townhouse







#### **Townhouse** Corner

GROSS AREA: 170m<sup>2</sup>

#### GROUND FLOOR

| SPACE                 | DIM (m)       |
|-----------------------|---------------|
| TERRACE 1             | 4.75m X1.35m  |
| LIVING ROOM & DINNING | 4.95m x 6.85m |
| KITCHEN               | 2.00m x 3.05m |
| G.TOLLET              | 1.05m x 1.85m |



#### FIRST FLOOR

| SPACE                     | DIM (m)       |
|---------------------------|---------------|
| <b>STAIRS &amp; LOBBY</b> | 3.20m x 2.90m |
| M.BEDROOM                 | 3.20m x 3.50m |
| M.DRESSING                | 1.65m x 2.50m |
| M.BATHROOM                | 1.65m x 2.10m |
| BEDROOM 1                 | 3.20m x 3.05m |
| BATHROOM                  | 1.65m x 2.80m |
| TERRACE 2                 | 2.00m x 0.60m |



#### ROOF

| SPACE       | D