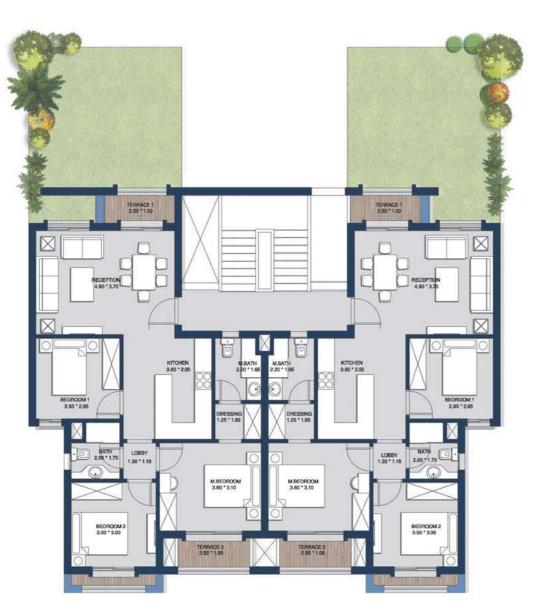

**Heights Chalet** 3 Bedrooms

GROSS AREA: 115m<sup>2</sup>

#### GROUND FLOOR

| SPACE       | DIM (m)       |
|-------------|---------------|
| LIVING ROOM | 4.91m x 3.70m |
| KITCHEN     | 3.13m x 3.58m |
| BEDROOM 1   | 2.86m x 2.97m |
| BEDROOM 2   | 3.00m x 3.00m |
| BATHROOM    | 1.72m x 1.28m |
| M.BEDROOM   | 3.60m x 3.12m |
| M.BATHROOM  | 2.20m x 1.63m |
| DRESSING    | 1.26m x 1.63m |
| LOBBY       | 1.16m x 1.28m |
| TERRACE 1   | 2.46m x 1.00m |
| TERRACE 2   | 3.47m x 1.03m |
| TERRACE 3   | 3.00m x 0.39m |

#### Heights Chalet 3 Bedrooms

#### GROSS AREA: 115m<sup>2</sup>

#### FIRST FLOOR

| SPACE       | DIM (m)       |
|-------------|---------------|
| LIVING ROOM | 4.91m x 3.70m |
| KITCHEN     | 3.13m x 3.58m |
| BEDROOM 1   | 2.86m x 2.97m |
| BEDROOM 2   | 3.00m x 3.00m |
| BATHROOM    | 1.72m x 1.28m |
| M.BEDROOM   | 3.60m x 3.12m |
| M.BATHROOM  | 2.20m x 1.63m |
| DRESSING    | 1.26m x 1.63m |
| LOBBY       | 1.16m x 1.28m |
| TERRACE 1   | 2.46m x 1.00m |
| TERRACE 2   | 3.47m x 1.03m |