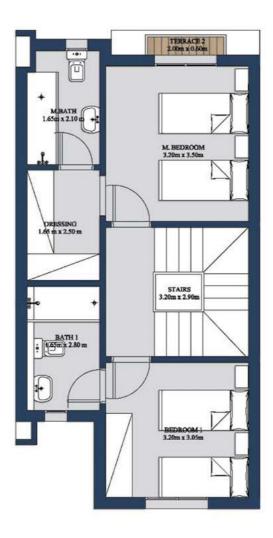

#### FIRST FLOOR

| SPACE                     | DIM (m)       |
|---------------------------|---------------|
| <b>STAIRS &amp; LOBBY</b> | 3.20m x 2.90m |
| M.BEDROOM                 | 3.20m x 3.50m |
| M.DRESSING                | 1.65m x 2.50m |
| M.BATHROOM                | 1.65m x 2.10m |
| BEDROOM 1                 | 3.20m x 3.05m |
| BATHROOM                  | 1.65m x 2.80m |
| TERRACE 2                 | 2.00m x 0.60m |