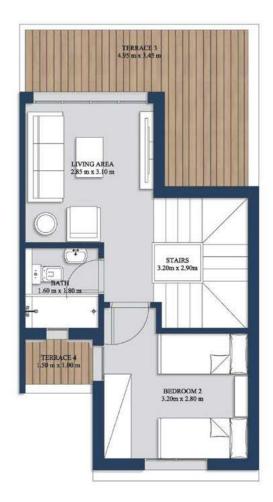

#### ROOF

| SPACE       | DIM (m)       |
|-------------|---------------|
| TERRACE 3   | 4.95m x 3.45m |
| LIVING AREA | 2.85m x 3.10m |
| STAIRS      | 3.20m x 2.90m |
| BATHROOM    | 1.60m x 1.80m |
| TERRACE 4   | 1.50m x 1.00m |
| BEDROOM 2   | 3.20m x 2.80m |