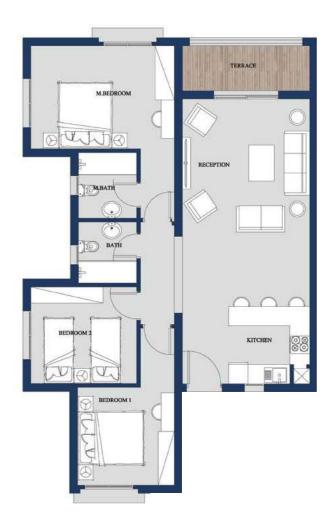

Greek Village Chalet 3 Bedrooms GROSS AREA: 110m<sup>2</sup>

#### GROUND FLOOR

| SPACE      | DIM (m)       |
|------------|---------------|
| RECEPTION  | 4.40m x 4.00m |
| KITCHEN    | 2.28M x 1.90M |
| BEDROOM 1  | 3.13m x 3.13m |
| BEDROOM 2  | 3.13m x 3.10m |
| M.BEDROOM  | 3.60m x 3.05m |
| M.BATHROOM | 3.00m x 1.23m |
| BATHROOM   | 1.88m x 1.78m |
| TERRACE    | 2.00m x 1.78m |