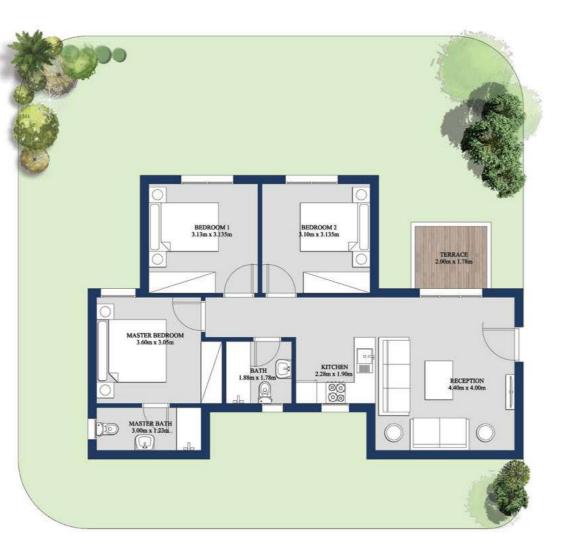

Greek Village Chalet 3 Bedrooms GROSS AREA: 110m<sup>2</sup>

#### GROUND FLOOR

| SPACE      | DIM (m)       |
|------------|---------------|
| RECEPTION  | 4.40m x 4.00m |
| KITCHEN    | 2.28M x 1.90M |
| BEDROOM 1  | 3.13m x 3.13m |
| BEDROOM 2  | 3.13m x 3.10m |
| M.BEDROOM  | 3.60m x 3.05m |
| M.BATHROOM | 3.00m x 1.23m |
| BATHROOM   | 1.88m x 1.78m |
| TERRACE    | 2.00m x 1.78m |

#### **Greek Village Chalet** 3 Bedrooms

GROSS AREA: 110m<sup>2</sup>

#### TYPICAL FLOOR

| SPACE      | DIM (m)       |
|------------|---------------|
| RECEPTION  | 4.40m x 4.00m |
| KITCHEN    | 2.28m x 1.90m |
| BEDROOM 1  | 3.13m x 3.13m |
| BEDROOM 2  | 3.13m x 3.10m |
| M. BEDROOM | 3.60m x 3.05m |
| M. BATH    | 3.00m x 1.23m |
| BATH       | 1.88m x 1.78m |
| TERRACE    | 2.00m x 1.78m |