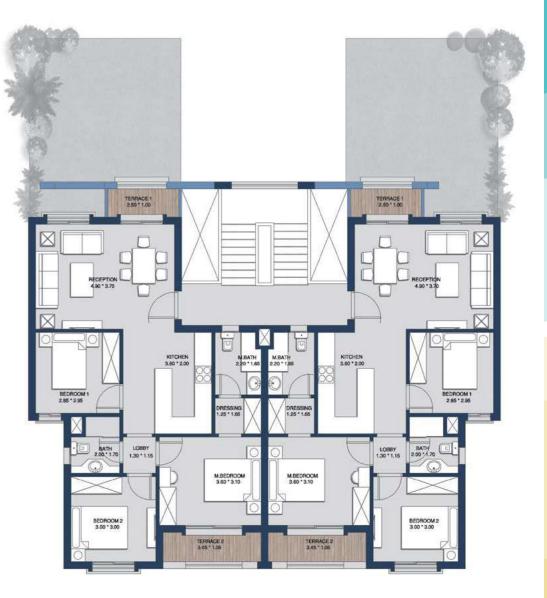

#### **Heights Chalet** 2 Bedrooms

#### GROSS AREA: 108m<sup>2</sup>

#### G2

| SPACE       | DIM (m)       |
|-------------|---------------|
| LIVING ROOM | 3.60m x 3.45m |
| KITCHEN     | 3.60m x 3.37m |
| BEDROOM     | 4.25m x 3.00m |
| BATHROOM    | 2.20m x 1.70m |
| LOBBY1      | 1.40m x 1.15m |
| LOBBY2      | 1.92m x 1.16m |
| M.BEDROOM   | 3.00m x 3.00m |
| M.BATHROOM  | 1.92m x 1.72m |
| TERRACE 1   | 1.55m x 1.00m |
| TERRACE 2   | 3.47m x 1.92m |

#### G1

| SPACE       | DIM (m)       |
|-------------|---------------|
| LIVING ROOM | 3.60m x 3.45m |
| KITCHEN     | 3.60m x 3.37m |
| BEDROOM     | 4.25m x 3.00m |
| BATHROOM    | 2.20m x 1.70m |
| LOBBY1      | 1.40m x 1.15m |
| LOBBY2      | 1.92m x 1.16m |
| M.BEDROOM   | 3.00m x 3.00m |
| M.BATHROOM  | 1.92m x 1.72m |
| TERRACE 1   | 1.55m x 1.00m |
| TERRACE 2   | 3.47m x 1.92m |