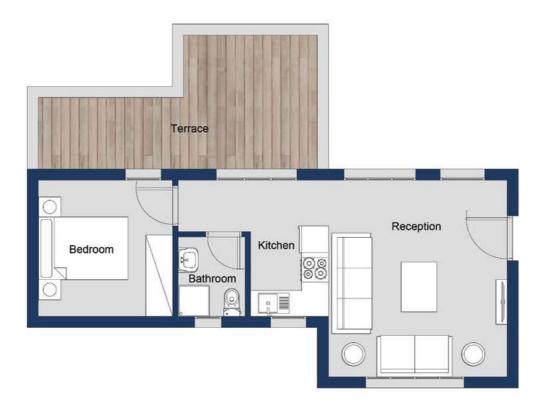

### Greek Village Chalet & Roof Unit

Greek Village Chalet 2 Bedrooms GROSS AREA: 85m<sup>2</sup>

#### GROUND FLOOR

| SPACE      | DIM (m)       |
|------------|---------------|
| RECEPTION  | 4.4m x 4.00m  |
| KITCHEN    | 2.00M x 1.88M |
| BEDROOM 1  | 3.13m x 3.00m |
| BATHROOM   | 1.88m x 1.78m |
| M.BEDROOM  | 3.13m x 3.00m |
| M.BATHROOM | 2.50m x 1.78m |
| TERRACE    | 2.00m x 1.78m |