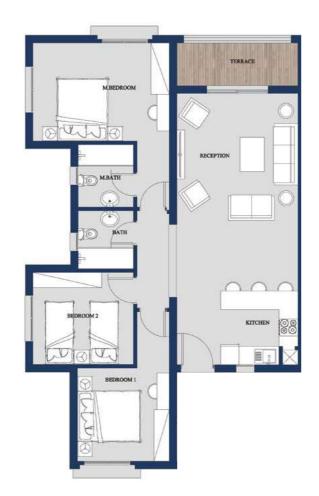

#### **Greek Village Chalet** 3 Bedrooms

GROSS AREA: 110m<sup>2</sup>

#### TYPICAL FLOOR

| SPACE      | DIM (m)       |
|------------|---------------|
| RECEPTION  | 4.40m x 4.00m |
| KITCHEN    | 2.28m x 1.90m |
| BEDROOM 1  | 3.13m x 3.13m |
| BEDROOM 2  | 3.13m x 3.10m |
| M. BEDROOM | 3.60m x 3.05m |
| M. BATH    | 3.00m x 1.23m |
| BATH       | 1.88m x 1.78m |
| TERRACE    | 2.00m x 1.78m |