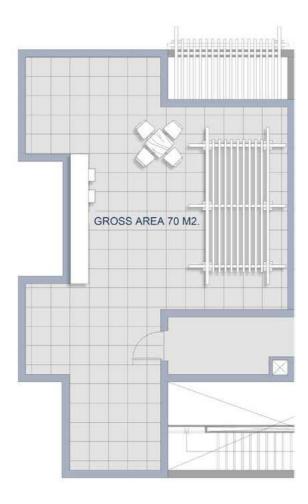

#### ROOF

| SPACE      | DIM (m)          |
|------------|------------------|
| GROSS AREA | 70m <sup>2</sup> |

**Chalet 3 Bedrooms** Type B **GROSS AREA:** 132m<sup>2</sup>