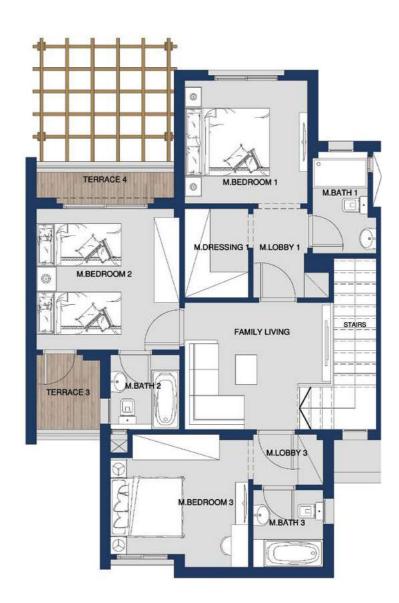

#### FIRST FLOOR

| SPACE         | DIM (m)       |
|---------------|---------------|
| TERRACE 4     | 0.90m x 3.25m |
| M.BEDROOM 1   | 2.90m x 2.90m |
| M.BATHROOM 1  | 2.40m x 1.50m |
| M.LOBBY 1     | 2.10m x 1.30m |
| M.DRESSING 1  | 2.10m x 1.50m |
| M.BEDROOM 2   | 3.25m x 3.35m |
| STAIRS        | 4.00m x 1.00m |
| FAMILY LIVING | 3.50m x 3.00m |
| M.BATHROOM 2  | 1.65m x 1.75m |
| TERRACE 3     | 2.00m x 1.50m |
| M.LOBBY 3     | 1.65m x 1.20m |
| M.BEDROOM 3   | 3.25m x 3.35m |
| M.BATHROOM 3  | 1.65m x 1.80m |