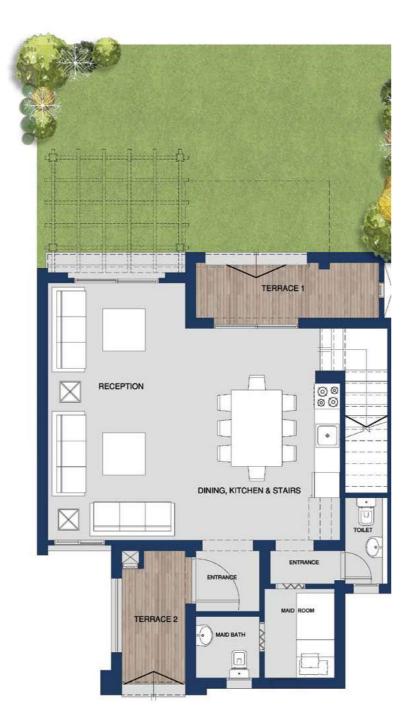

d you in the comfortable and cozy setting that serves tasty food and beverages alongside our dedicated team at the CRM office always ready to help & constantly at your service.



### Introduction to **EVIA**



### MASTER PLAN

AATA

The Party Links

J.J.J.DULLD





### **Beach House**











#### GROUND FLOOR

| SPACE                       | DIM (m)       |
|-----------------------------|---------------|
| TERRACE 1                   | 4.30m x 1.30m |
| RECEIPTION                  | 3.25m x 6.10m |
| DINING, KITCH-<br>EN&STAIRS | 5.00m x 4.75m |
| TOILET                      | 1.00m x 2.00m |
| ENTRANCE                    | 1.50m x 0.80m |
| MAID ROOM                   | 1.65m x 2.10m |
| TERRACE 2                   | 1.50m x 3.00m |
| MAID BATHROOM               | 1.50m x 1.45m |



#### FIRST FLOOR

| SPACE         | DIM (m)       |
|---------------|---------------|
| TERRACE 4     | 0.90m x 3.25m |
| M.BEDROOM 1   | 2.90m x 2.90m |
| M.BATHROOM 1  | 2.40m x 1.50m |
| M.LOBBY 1     | 2.10m x 1.30m |
| M.DRESSING 1  | 2.10m x 1.50m |
| M.BEDROOM 2   | 3.25m x 3.35m |
| STAIRS        | 4.00m x 1.00m |
| FAMILY LIVING | 3.50m x 3.00m |
| M.BATHROOM 2  | 1.65m x 1.75m |
| TERRACE 3     | 2.00m x 1.50m |
| M.LOBBY 3     | 1.65m x 1.20m |
| M.BEDROOM 3   | 3.25m x 3.35m |
| M.BATHROOM 3  | 1.65m x 1.80m |



### Townhouse







#### **Townhouse** Corner

GROSS AREA: 170m<sup>2</sup>

#### GROUND FLOOR

| SPACE                 | DIM (m)       |
|-----------------------|---------------|
| TERRACE 1             | 4.75m X1.35m  |
| LIVING ROOM & DINNING | 4.95m x 6.85m |
|