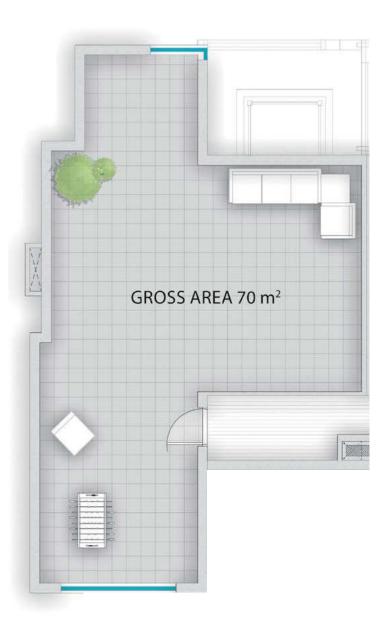

#### ROOF

| SPACE      | DIM (m)          |
|------------|------------------|
| GROSS AREA | 70m <sup>2</sup> |

**Chalet 3 Bedrooms** Type B **GROSS AREA:** 132m<sup>2</sup>