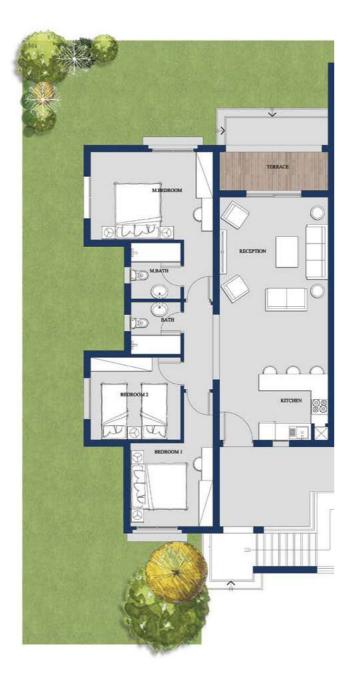

**Heights Chalet** 3 Bedrooms

GROSS AREA: 115m<sup>2</sup>

#### GROUND FLOOR

| SPACE       | DIM (m)       |
|-------------|---------------|
| LIVING ROOM | 4.91m x 3.70m |
| KITCHEN     | 3.13m x 3.58m |
| BEDROOM 1   | 2.86m x 2.97m |
| BEDROOM 2   | 3.00m x 3.00m |
| BATHROOM    | 1.72m x 1.28m |
| M.BEDROOM   | 3.60m x 3.12m |
| M.BATHROOM  | 2.20m x 1.63m |
| DRESSING    | 1.26m x 1.63m |
| LOBBY       | 1.16m x 1.28m |
| TERRACE 1   | 2.46m x 1.00m |
| TERRACE 2   | 3.47m x 1.03m |
| TERRACE 3   | 3.00m x 0.39m |