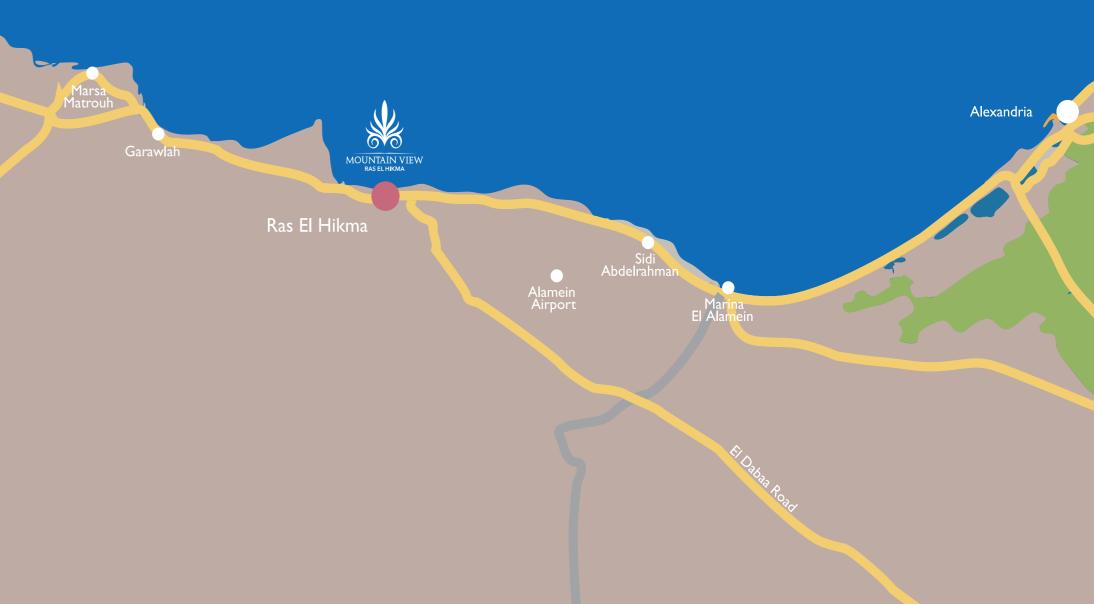

#### **LOCATION** MAP

The happy life of Mountain View Ras El Hikma Can be found in a strategic spot: under 3 hours from Cairo through the new Daba'a Road, 2 hours from Alexandria, and just 35 minutes from Sidi Abdulrahman. You will be in the heart of the New Sahel in the new City of Ras El Hikma; Egypt's newest global destination and the hottest first-class tourist attraction for European and international tourists in the Mediterranean region. With 11 unique districts, diversified economy, and a major clean energy corridor, the vibrant new city will put you only 15 KM east of North Coast and 50 KM west of El Alamein Airport.