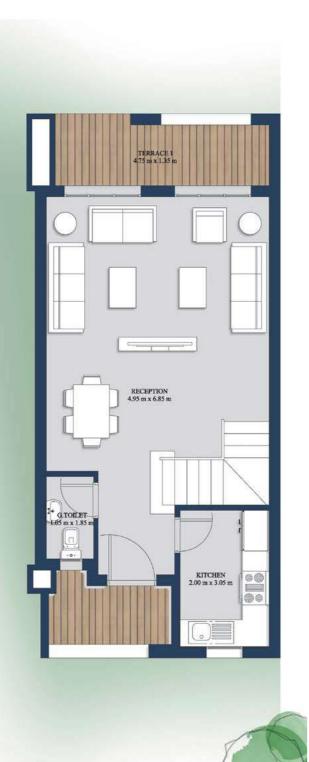

#### GROUND FLOOR

| SPACE                 | DIM (m)       |
|-----------------------|---------------|
| TERRACE 1             | 4.75m X1.35m  |
| LIVING ROOM & DINNING | 4.95m x 6.85m |
| KITCHEN               | 2.00m x 3.05m |
| G.TOLLET              | 1.05m x 1.85m |