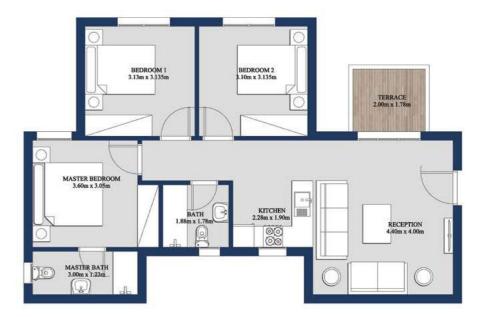

Greek Village Chalet 3 Bedrooms GROSS AREA: 110m<sup>2</sup>

#### GROUND FLOOR

| SPACE      | DIM (m)       |
|------------|---------------|
| RECEPTION  | 4.40m x 4.00m |
| KITCHEN    | 2.28M x 1.90M |
| BEDROOM 1  | 3.13m x 3.13m |
| BEDROOM 2  | 3.13m x 3.10m |
| M.BEDROOM  | 3.60m x 3.05m |
| M.BATHROOM | 3.00m x 1.23m |
| BATHROOM   | 1.88m x 1.78m |
| TERRACE    | 2.00m x 1.78m |

#### **Greek Village Chalet** 3 Bedrooms

GROSS AREA: 110m<sup>2</sup>

#### TYPICAL FLOOR

| SPACE      | DIM (m)       |
|------------|---------------|
| RECEPTION  | 4.40m x 4.00m |
| KITCHEN    | 2.28m x 1.90m |
| BEDROOM 1  | 3.13m x 3.13m |
| BEDROOM 2  | 3.13m x 3.10m |
| M. BEDROOM | 3.60m x 3.05m |
| M. BATH    | 3.00m x 1.23m |
| BATH       | 1.88m x 1.78m |
| TERRACE    | 2.00m x 1.78m |